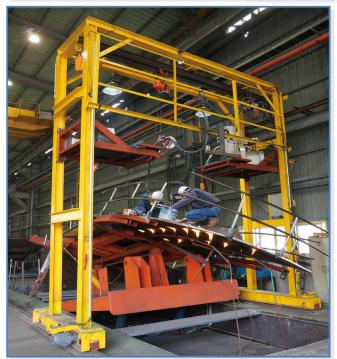

# 3. Automatic Welding Facilities

Horizontal Automatic Welding

**Bottom Automatic Welding** 

Vertical Automatic Welding

Corner Automatic Welding