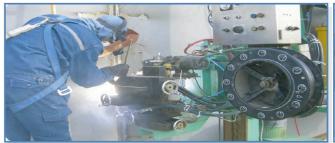

# 3. Automatic Welding Facilities

Horizontal Automatic Welding

**Bottom Automatic Welding** 

Vertical Automatic Welding

Corner Automatic Welding