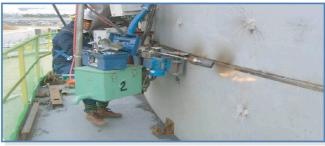

# 3. Automatic Welding Facilities

Horizontal Automatic Welding

**Bottom Automatic Welding** 

Vertical Automatic Welding

Corner Automatic Welding