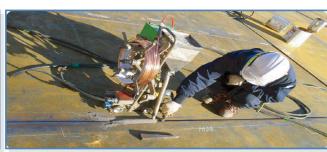

# 3. Automatic Welding Facilities

Horizontal Automatic Welding

**Bottom Automatic Welding** 

Vertical Automatic Welding

Corner Automatic Welding